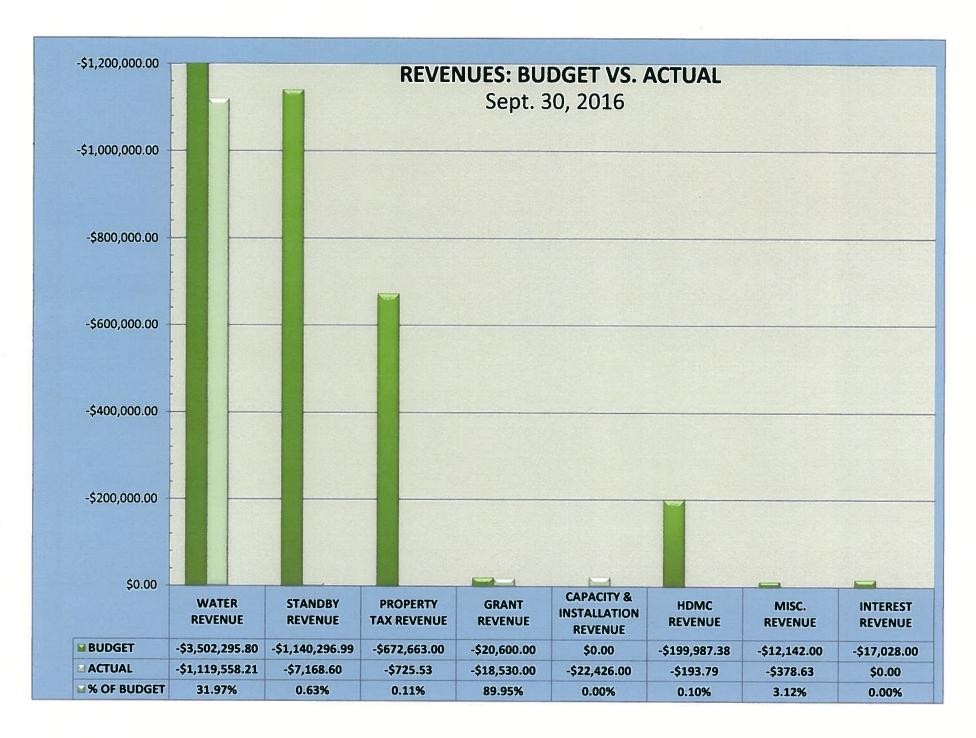

### Pages 29-44

10. 1<sup>ST</sup> QUARTER ENDING SEPTEMBER 2016 FINANCIAL REPORT
Recommend that the Board receive for information. (Reviewed by the Finance Committee on January 23, 2017)