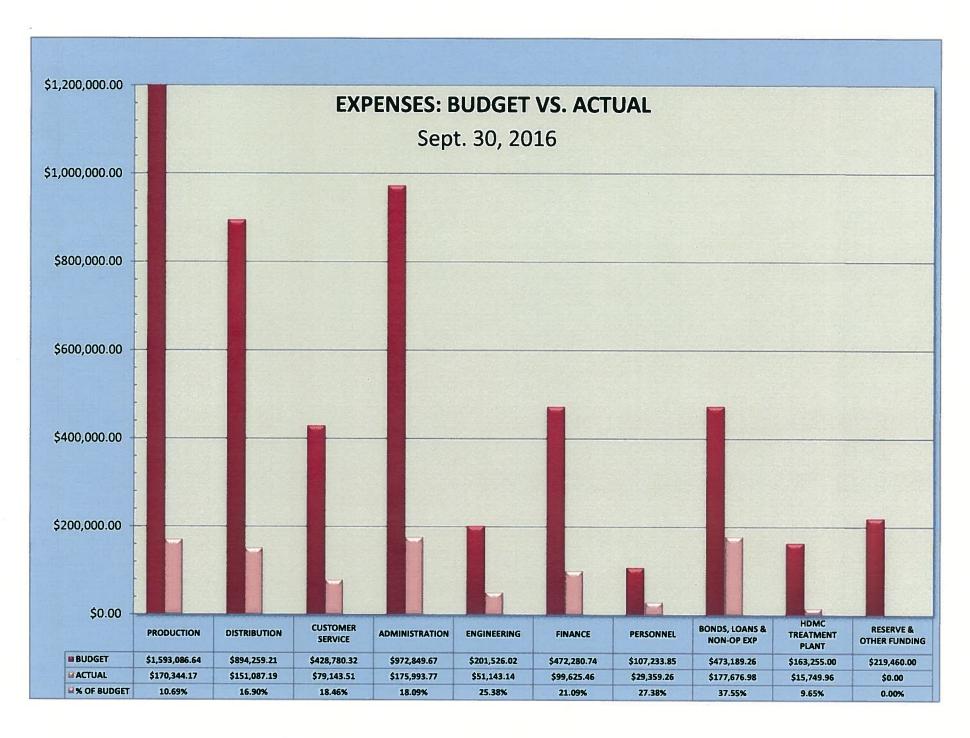

### Pages 29-44

10. 1<sup>ST</sup> QUARTER ENDING SEPTEMBER 2016 FINANCIAL REPORT
Recommend that the Board receive for information. (Reviewed by the Finance Committee on January 23, 2017)