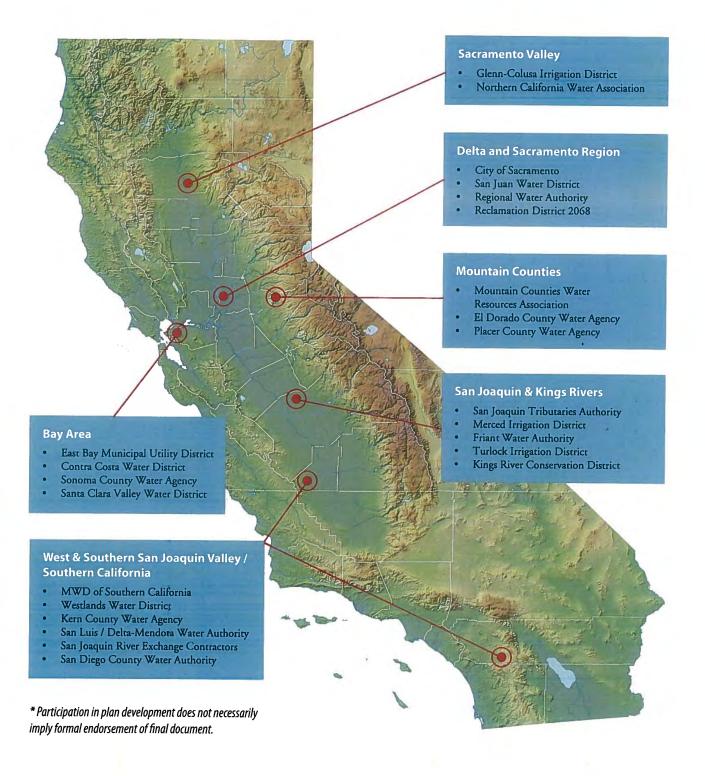

Recommend that the Board approve Tank Art Mural Educational Project.

Pg. 38-50

10. CONSIDER RESOLUTION TO SUPPORT ACWA'S STATEWIDE WATER ACTION PLAN FOR CALIFORNIA

Recommend that the Board approve Resolution 13-XXX.